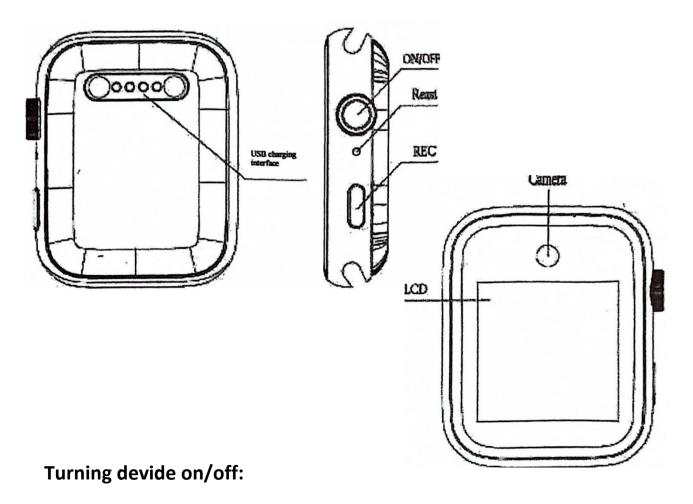

## **Product Design & Function**

Press the ON/OFF button to view the time.

Press and hold the ON/OFF key for 3 seconds to power on. The watch will start in a video record stand-by screen.

To enter the screen saver, hit the ON/OFF button again.

Hitting it a second time will turn off the screen.

## **Recording Video:**

While in standby, press the REC button.

The gray heart symbol turns red, indicating video is recording.

**NOTE:** Videos are recorded in 10 minute file segments, once the memory storage is full, the oldest file segments will be replaced with new ones.

During the recording process, press the REC button again to pause the recording. The red heart symbol turns gray, indicating recording has paused and the video file has been saves.

The watch will then re-enter the stand-by mode.

Press the ON/OFF button to shut down watch camera device, or it will shut it self off after 2 minutes.