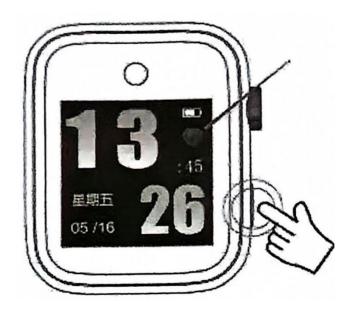

## **Recording Video:**

While in standby, press the REC button.

The gray heart symbol turns red, indicating video is recording.

**NOTE:** Videos are recorded in 10 minute file segments, once the memory storage is full, the oldest file segments will be replaced with new ones.

During the recording process, press the REC button again to pause the recording. The red heart symbol turns gray, indicating recording has paused and the video file has been saves.

The watch will then re-enter the stand-by mode.