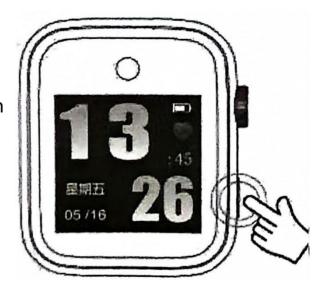

## **Product Design & Function**

Press the ON/OFF button to view the time.

Press and hold the ON/OFF key for 3 seconds to power on. The watch will start in a video record stand-by screen.

To enter the screen saver, hit the ON/OFF button again.

Hitting it a second time will turn off the screen.

Press the ON/OFF button to shut down watch camera device, or it will shut it self off after 2 minutes.