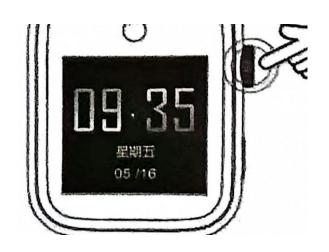

## **Product Design & Function**

Press the ON/OFF button to view the time.

Press and hold the ON/OFF key for 3 seconds to power on. The watch will start in a video record stand-by screen.

To enter the screen saver, hit the ON/OFF button again.